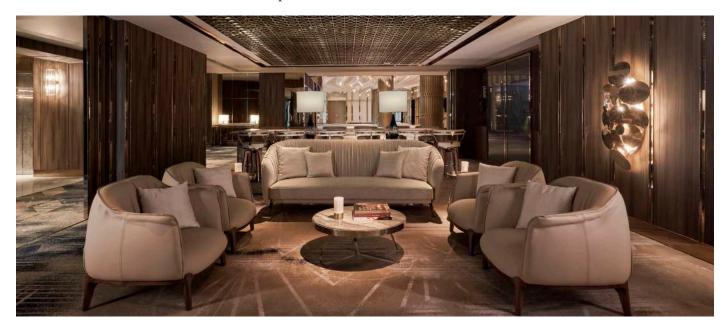

## MEETINGS & EVENTS

InterContinental Saigon is the premier meeting venue in the city. Offering state-of-the-art audio-visual equipment in Saigon, these elegantly furnished catering and meeting spaces are all located on the same level for your convenience. Key competitive advantages that make us stand out are:

- Explore the hotel's refreshed collection of venues throughout 11 versatile and refined, fully-furnished meeting spaces and breakout rooms
- Total 7 entrances to the meeting function space, including 3 separate lifts and an exclusive staircase to ensure speedy convenient access
- The newly renovated Grand Ballroom features a flexible and pillar-free space with a maximum capacity of 720 guests in banquet style and 1,200 guests in cocktail reception style
- Latest audio-visual equipment, including an awe-inspiring 8m by 4.75m LED wall, the largest screen in town
- Spacious Pre-Function area, complete with a meeting hub, breakout sessions, stylish bar counter and adjoining sitting areas
- A highly-trained team understands your needs and demands
- Regardless of the scale or theme of your meeting, we use our considerable culinary know-how to create authentic, unpretentious lunches, coffee breaks and dinners