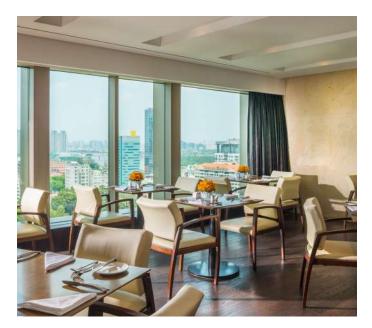

### HOTEL FACILITIES

The hotel's 305 rooms and suites are beautifully appointed, featuring 42-inch satellite LCD television, a home-theatre system, high-speed Internet and a panoramic city view. Guests staying on Club InterContinental floors (from level 16 upwards) can enjoy its exclusive Club InterContinental<sup>®</sup> Lounge. A world of culinary delights awaits the refined gourmand to explore, including the best authentic Cantonese tastes at Yu Chu, Italian trattoria eatery at Basilico, and the best of both local specialities and international cuisine at Market 39. The hotel is also well-known for its exclusive Spa InterContinental and Health Club, offering the latest equipment and a stunning outdoor 20-meter lap pool.