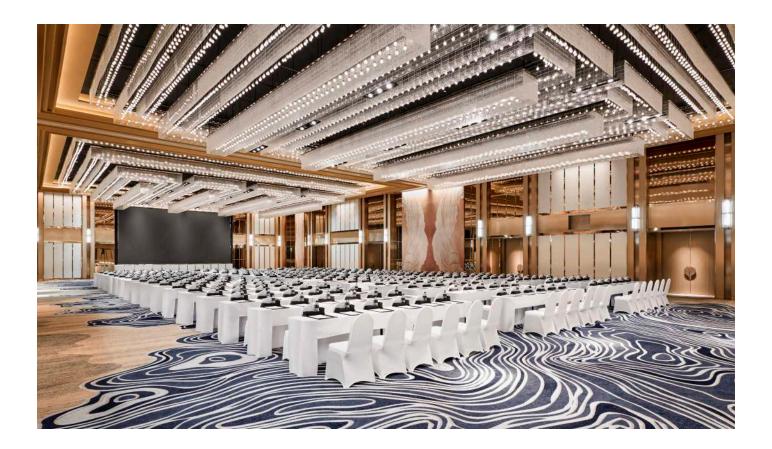

- Explore the hotel's refreshed collection of venues throughout 11 versatile and refined, fully-furnished meeting spaces and breakout rooms
- Total 7 entrances to the meeting function space, including 3 separate lifts and an exclusive staircase to ensure speedy convenient access
- The newly renovated Grand Ballroom features a flexible and pillar-free space with a maximum capacity of 720 guests in banquet style and 1,200 guests in cocktail reception style
- Latest audio-visual equipment, including an awe-inspiring 8m by 4.75m LED wall, the largest screen in town
- Spacious Pre-Function area, complete with a meeting hub, breakout sessions, stylish bar counter and adjoining sitting areas
- A highly-trained team understands your needs and demands
- Regardless of the scale or theme of your meeting, we use our considerable culinary know-how to create authentic, unpretentious lunches, coffee breaks and dinners