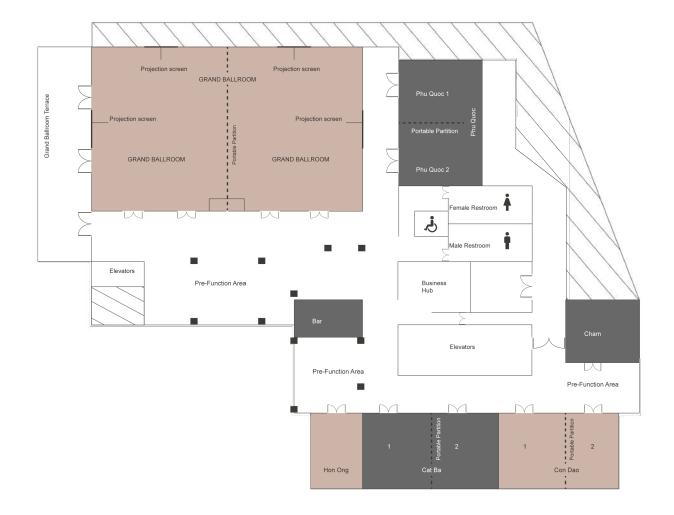

# Second Floor

# MEETING ROOMS

| Room Name              | Theater<br>Style | Classroom<br>Style | Cocktail<br>Reception | Banquet<br>10 pax | Banquet<br>12 pax | U Shape | Cabaret<br>8 pax | Size<br>(sqm) | Length×<br>Width (m) | Height (m) |
|------------------------|------------------|--------------------|-----------------------|-------------------|-------------------|---------|------------------|---------------|----------------------|------------|
| Grand Ballroom         | 900              | 432                | 1200                  | 600               | 720               | 96      | 340              | 818           | 38.6 x 21.2          | 6.3        |
| Grand Ballroom 1       | 450              | 216                | 550                   | 200               | 240               | 48      | 160              | 409           | 19.3 x 21.2          | 6.3        |
| Grand Ballroom 2       | 450              | 216                | 550                   | 200               | 240               | 48      | 160              | 409           | 19.3 x 21.2          | 6.3        |
| Pre-Function Space     | N/A              | N/A                | 400                   | N/A               | N/A               | N/A     | N/A              | 403           | 31 x 13              | 4          |
| Grand Ballroom Terrace | N/A              | N/A                | 200                   | N/A               | N/A               | N/A     | N/A              | 211           | 34 x 6.2             | N/A        |
| Phu Quoc               | 140              | 96                 | 120                   | 100               | 120               | 39      | 64               | 138           | 13.4 x 10.3          | 3          |
| Phu Quoc 1             | 80               | 25                 | 60                    | 50                | 60                | 21      | 32               | 69            | 6.7 x 10.3           | 3          |
| Phu Quoc 2             | 80               | 25                 | 60                    | 50                | 60                | 21      | 32               | 69            | 6.7 x 10.3           | 3          |
| Hon Ong                | N/A              | N/A                | N/A                   | N/A               | N/A               | N/A     | N/A              | 30            | 6 x 5                | 3          |
| Cat Ba                 | 96               | 50                 | 90                    | 60                | 72                | 33      | 48               | 84            | 14 x 6               | 3          |
| Cat Ba 1               | 40               | 24                 | 45                    | 20                | 24                | 15      | 16               | 42            | 7 x 6                | 3          |
| Cat Ba 2               | 40               | 24                 | 45                    | 20                | 24                | 15      | 16               | 42            | 7 x 6                | 3          |
| Con Dao                | 80               | 45                 | 60                    | 50                | 60                | 27      | 40               | 72            | 12 x 6               | 3          |
| Con Dao 1              | 40               | 24                 | 30                    | 20                | 24                | 15      | 16               | 42            | 7 x 6                | 3          |
| Con Dao 2              | 24               | 8                  | 20                    | 10                | 12                | 9       | 8                | 30            | 5 x 6                | 3          |
| Cham                   | N/A              | N/A                | N/A                   | N/A               | N/A               | N/A     | N/A              | 34            | 7.3 x 4.7            | 3          |
| Business Hub           | N/A              | N/A                | N/A                   | N/A               | N/A               | N/A     | N/A              | 60            | 10.5 x 5.8           | 2.4        |